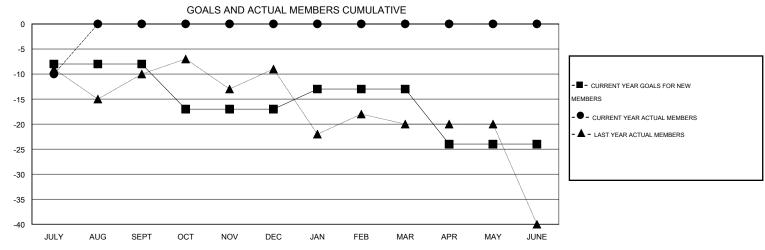

## GMT: ED LECIUS LOCATION NEW YORK

|  | CMT CA 1 |
|--|----------|
|  |          |

|                       |                  | Clubs               |                            |                             |               |                    | Members                    |                              |                             |
|-----------------------|------------------|---------------------|----------------------------|-----------------------------|---------------|--------------------|----------------------------|------------------------------|-----------------------------|
| RESULTS FOR 2014-2015 |                  |                     | RESULTS FOR 2014-2015      |                             |               |                    |                            |                              |                             |
| QUARTER               | NEW CLUB<br>GOAL | ACTUAL NEW<br>CLUBS | ACTUAL<br>DROPPED<br>CLUBS | ACTUAL NET<br>GAIN/<br>LOSS | QUARTER       | NEW MEMBER<br>GOAL | ACTUAL TOTAL MEMBERS ADDED | ACTUAL<br>DROPPED<br>MEMBERS | ACTUAL NET<br>GAIN/<br>LOSS |
| JULY/AUG/SEPT         | 0                | 0                   | 0                          | 0                           | JULY/AUG/SEPT | -8                 | 6                          | 16                           | -10                         |
| OCT/NOV/DEC           | 0                | 0                   | 0                          | 0                           | OCT/NOV/DEC   | -9                 | 0                          | 0                            | 0                           |
| JAN/FEB/MAR           | 0                | 0                   | 0                          | 0                           | JAN/FEB/MAR   | 4                  | 0                          | 0                            | 0                           |
| APR/MAY/JUNE          | 0                | 0                   | 0                          | 0                           | APR/MAY/JUNE  | -11                | 0                          | 0                            | 0                           |